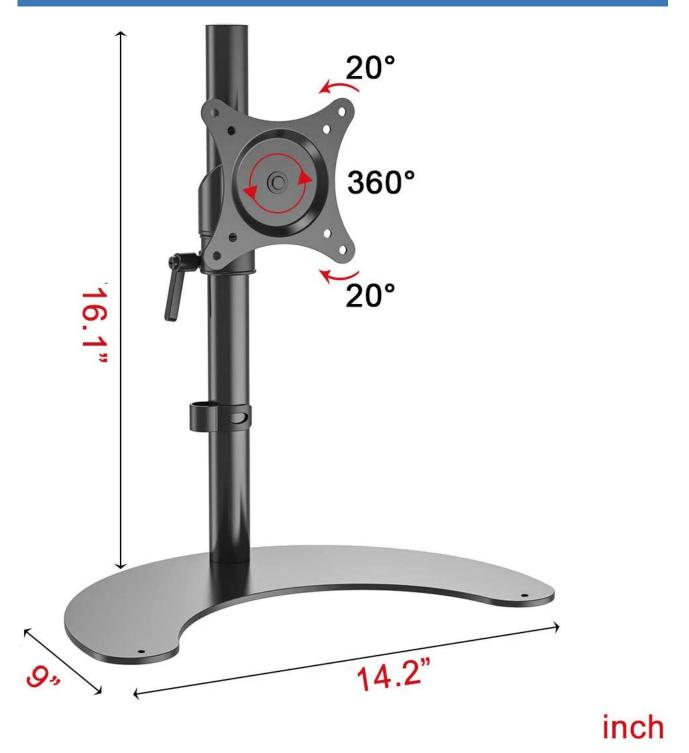

## **Features**

- 20lbs capacity
- Tilt, Pan, and Rotate to landscape or portrait
- VESA 75/100
- Height adjustable (7" to 14")
- Heavy V shape base is 14" wide by 9" deep