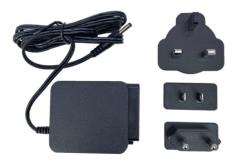

## **Features**

- Interchangeable Plug for UK, EU, US
- Input AC: 100-240V ~50/60Hz 0.45A
- Output DC: 5V 3.0A
- 1.2M Cable, 3.5mm Plug

## **Technical Specifications**

| Primary Components | Expansion Slots                                        |                                                         |  |
|--------------------|--------------------------------------------------------|---------------------------------------------------------|--|
| Display            | Multimedia                                             |                                                         |  |
| Touch Screen       | Thermal and Environmental                              |                                                         |  |
| External I/O ports | Enclosure                                              |                                                         |  |
| Power              | Peripherals & Wireless Connectivity                    |                                                         |  |
| Battery            | Certification                                          |                                                         |  |
| Operating Systems  | Accessory Details                                      |                                                         |  |
|                    | Material<br>Power Adaptor<br>Weight<br>Dimensions      | PC+ABS<br>5V/3A<br>.36 lb<br>93x57x42mm (Length = 1.2M) |  |
| Compatibility      |                                                        |                                                         |  |
| ΔΠ                 | All specifications are subject to change without notic |                                                         |  |